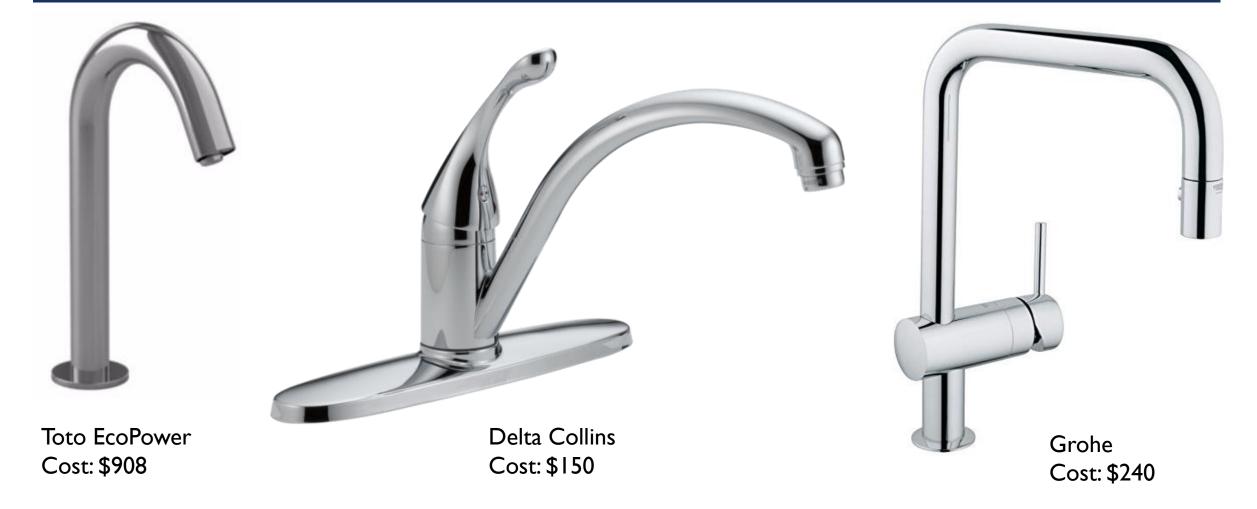

<br>1<br>2<br>1<br>6 | 2,030,000.0<br>8,000,000.0<br>0.0<br>5,460,000.0<br>15,490,000.0<br>2<br>1<br>2<br>1<br>2<br>1<br>6 | 15,490,000.0<br>20,000,000.0<br>0.0<br>11,200,000.0<br>46,690,000.0<br>2<br>4<br>4<br>4<br>2<br>4<br>2<br>12 | 46,690,000.0<br>0.0<br>52,500,000.0<br>99,190,000.0<br>2<br>5<br>5<br>5<br>2<br>14 | 99,190,000.0<br>0.0<br>42,700,000.0<br>141,890,000.0<br>2<br>5<br>5<br>5<br>2<br>14 | 141,890,000.0<br>0.0<br>42,700,000.0<br>184,590,000.0<br>2<br>5<br>5<br>5<br>2<br>14 | 184,590,000.0<br>0.0<br>58,100,000.0<br>242,690,000.0<br>242,690,000.0<br>2<br>5<br>5<br>2<br>14 | 242,690,000.0<br>0.0<br>58,100,000.0<br>300,790,000.0<br>2<br>5<br>5<br>5<br>2<br>14 | 300,790,000.0<br>0.0<br>58,100,000.0<br>358,890,000.0<br>2<br>5<br>5<br>5<br>2<br>14 | 21.4%      |

12

# COMPETITION



# COMPETITIVE ADVANTAGE

# 90% water savings on utilized EcoFaucet's

# \$40 / month water utility bill reduction per household

# INVESTMENT



# BACKUP



# PERCENT OF US LAND AREA (EPA INDICATOR)



## GLOBAL INCREASE OF RECORD BREAKING HEAT

# **Global increase in record breaking heat**

#### D. Coumou, A. Robinson, S. Rahmstorf June 2013

Local record-breaking monthly temperature extremes is now five times larger than expected in a climate with no long-term warming.

Summertime records, which are associated with prolonged heat waves, increased by more than a factor of ten in some continental regions including parts of Europe, Africa, southern Asia and Amazonia.

By the 2040s we predict the number of monthly heat records globally to be more than 12 times as high as in a climate with