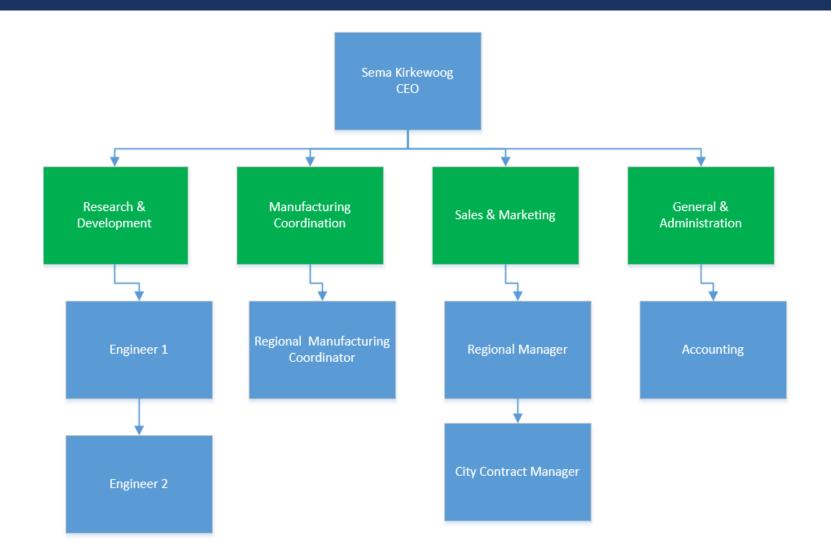

M

# Americans waste I trillion gallons of water each year. Approximately 33% of US is experiencing drought.



# SOLUTION

# Reduce Water Waste

# Save Money \$\$\$\$

Actively Participate in Conserving Stressed Water Resources

# **MARKET VALIDATION**

Top ten drought-riskiest metro areas:





- Initial Target Market: Los Angeles, CA
- Population of Los Angeles County: 9.8 million
- Number of occupied homes in Los Angeles County: 3.2 million

# TOTAL ADDRESSABLE MARKET

Los Angeles: 3,200,000 Occupied Homes

San Diego, Ventura, Ontario: 800,000 Occupied Homes

Salt Lake City, Nashville, Chattanooga, Birmingham, Greenville, Knoxville: 590,000 Occupied Homes

> 4,513,000 Occupied Homes in Top Ten Drought Risk Metro Areas

# PRODUCT



# **BUSINESS MODEL**



## MARKET APPROACH



# TEAM



11

# FINANCIALS

|                                                                                                                                                                                                                                                |                                                                                                                                |                                                                                                  | 100,000+ Subcribers                                                                                 |                                                                                                              |                                                                                    |