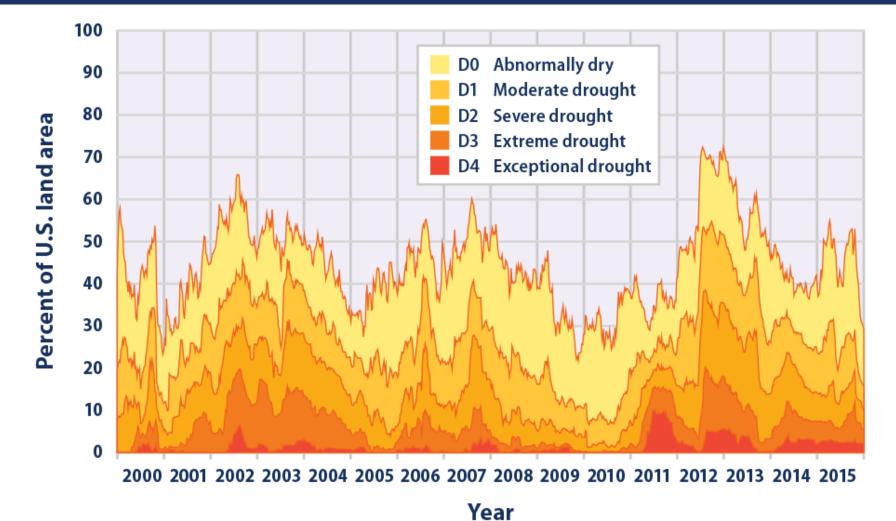

# PERCENT OF US LAND AREA (EPA INDICATOR)

# Americans waste I trillion gallons of water each year. Approximately 33% of US is experiencing drought.