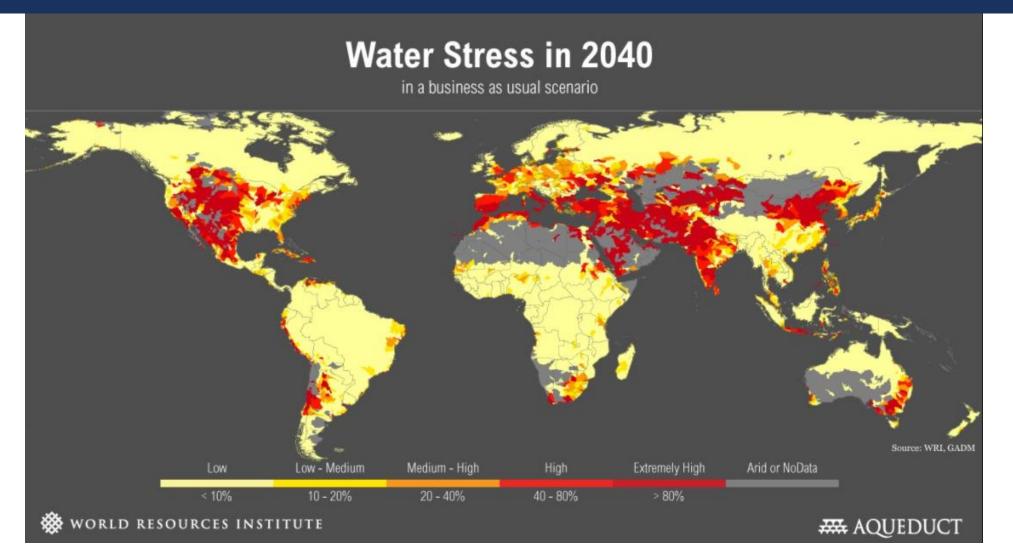

lized EcoFaucet's

# \$40 / month water utility bill reduction per household

# INVESTMENT



# BACKUP



# PERCENT OF US LAND AREA (EPA INDICATOR)



## GLOBAL INCREASE OF RECORD BREAKING HEAT

# **Global increase in record breaking heat**

#### D. Coumou, A. Robinson, S. Rahmstorf June 2013

Local record-breaking monthly temperature extremes is now five times larger than expected in a climate with no long-term warming.

Summertime records, which are associated with prolonged heat waves, increased by more than a factor of ten in some continental regions including parts of Europe, Africa, southern Asia and Amazonia.

By the 2040s we predict the number of monthly heat records globally to be more than 12 times as high as in a climate with no long-term warming.



18

# WATER STRESS IN 2040