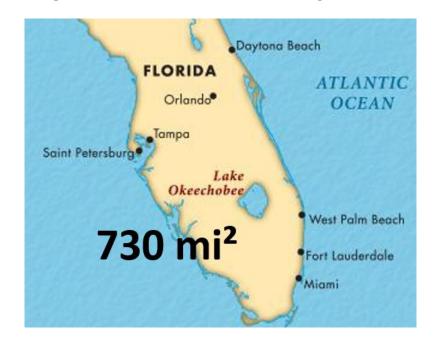

# **MARKET VALIDATION**

Top ten drought-riskiest metro areas:

- Initial Target Market: Los Angeles, CA
- Population of Los Angeles County: 9.8 million
- Number of occupied homes in Los Angeles County: 3.2 million

# TOTAL ADDRESSABLE MARKET

Los Angeles: 3,200,000 Occupied Homes

San Diego, Ventura, Ontario: 800,000 Occupied Homes

Salt Lake City, Nashville, Chattanooga, Birmingham, Greenville, Knoxville: 590,000 Occupied Homes