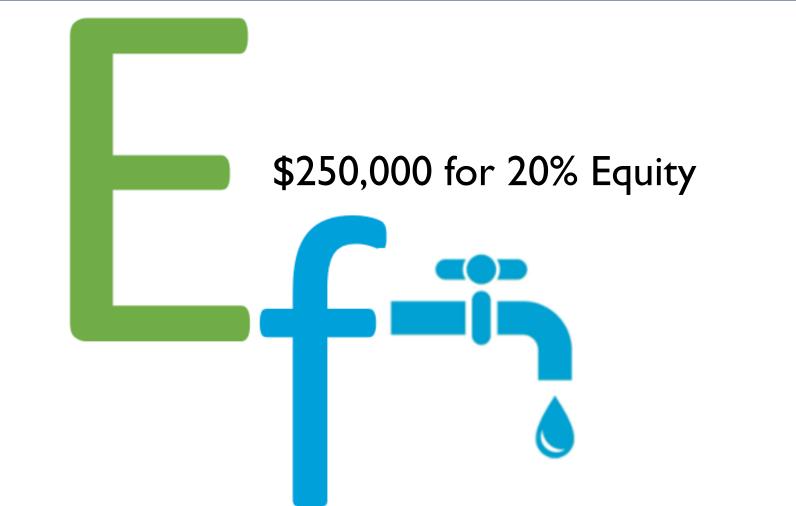

00,000.0<br>0.0<br>11,200,000.0<br>46,690,000.0<br>2<br>4<br>4<br>4<br>2<br>4<br>2<br>12 | 46,690,000.0<br>0.0<br>52,500,000.0<br>99,190,000.0<br>2<br>5<br>5<br>5<br>2<br>14 | 99,190,000.0<br>0.0<br>42,700,000.0<br>141,890,000.0<br>2<br>5<br>5<br>5<br>2<br>14 | 141,890,000.0<br>0.0<br>42,700,000.0<br>184,590,000.0<br>2<br>5<br>5<br>5<br>2<br>14 | 184,590,000.0<br>0.0<br>58,100,000.0<br>242,690,000.0<br>242,690,000.0<br>2<br>5<br>5<br>2<br>14 | 242,690,000.0<br>0.0<br>58,100,000.0<br>300,790,000.0<br>2<br>5<br>5<br>5<br>2<br>14 | 300,790,000.0<br>0.0<br>58,100,000.0<br>358,890,000.0<br>2<br>5<br>5<br>5<br>2<br>14 | 21.4%      |

12

# COMPETITION



# COMPETITIVE ADVANTAGE

# 90% water savings on utilized EcoFaucet's

# \$40 / month water utility bill reduction per household

# INVESTMENT



# BACKUP



# PERCENT OF US LAND AREA (EPA INDICATOR)



## GLOBAL INCREASE OF RECORD BREAKING HEAT

# **Global increase in record breaking heat**

#### D. Coumou, A. Robinson, S. Rahmstorf June 2013

Local record-breaking monthly temperature extremes is now five times larger than expected in a climate with no long-term warming.

Summertime records, which are associated with prolonged heat waves, increased by more than a factor of ten in some continental regions including parts of Europe, Africa, southern Asia and Amazonia.

By the 2040s we predict the number of monthly heat records globally to be more than 12 times as high as in a climate with no long-term warming.



18

# WATER STRESS IN 2040