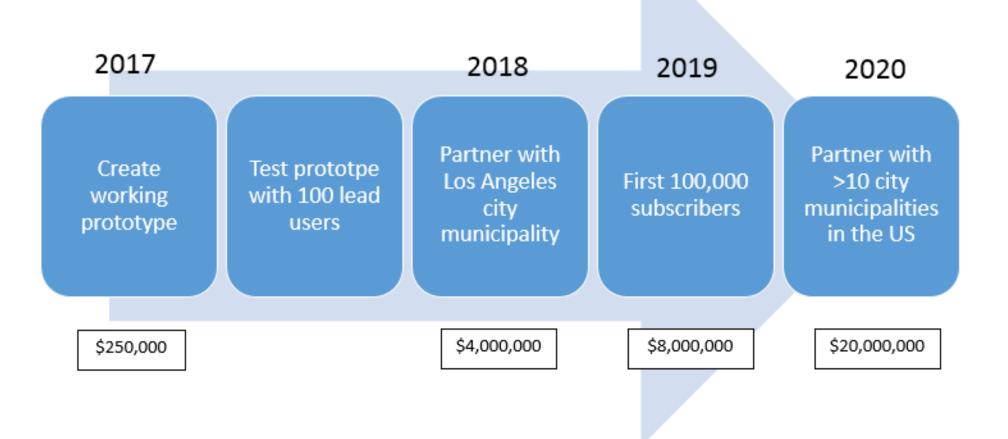

# TEAM

11

# FINANCIALS

|                                                                                                                                                                                                                                                |                                                                                                                                |                                                                                                  | 100,000+ Subcribers                                                                                 |                                                                                                              |                                                                                    |                                                                                     |                                                                                      |                                                                                                  |                                                                                      |                                                                                      |            |
|------------------------------------------------------------------------------------------------------------------------------------------------------------------------------------------------------------------------------------------------|--------------------------------------------------------------------------------------------------------------------------------|--------------------------------------------------------------------------------------------------|-----------------------------------------------------------------------------------------------------|--------------------------------------------------------------------------------------------------------------|------------------------------------------------------------------------------------|-------------------------------------------------------------------------------------|--------------------------------------------------------------------------------------|--------------------------------------------------------------------------------------------------|--------------------------------------------------------------------------------------|--------------------------------------------------------------------------------------|------------|
|                                                                                                                                                                                                                                                | Prototype & Test                                                                                                               | Los Angeles Contract                                                                             | 16% Adoption in LA                                                                                  | >10 City Contracts >                                                                                         | 11 City Contracts >                                                                | 12 City Contracts                                                                   | >13 City Contracts                                                                   | >14 City Contracts >                                                                             | 15 City Contracts >                                                                  | 16 City Contracts                                                                    |            |
| Year                                                                                                                                                                                                                                           | 1                                                                                                                              | 2                                                                                                | 3                                                                                                   | 4                                                                                                            | 5                                                                                  | 6                                                                                   | 7                                                                                    | 8                                                                                                | 9                                                                                    | 10                                                                                   |            |
| _                                                                                                                                                                                                                                              | 2017                                                                                                                           | 2018                                                                                             | 2019                                                                                                | 2020                                                                                                         | 2021                                                                               | 2022                                                                                | 2023                                                                                 | 2024                                                                                             | 2025                                                                                 | 2026                                                                                 | % of Sales |
| Revenues                                                                                                                                                                                                                                       | <u>0.0</u>                                                                                                                     | <u>0.0</u>                                                                                       | 25,000,000.0                                                                                        | <u>50,000,000.0</u>                                                                                          | <u>150,000,000.0</u>                                                               | <u>150,000,000.0</u>                                                                | <u>150,000,000.0</u>                                                                 | 200,000,000.0                                                                                    | 200,000,000.0                                                                        | 200,000,000.0                                                                        | 75.0%      |
| Total Revenues                                                                                                                                                                                                                                 | 0.0                                                                                                                            | 0.0                                                                                              | 25,000,000.0                                                                                        | 50,000,000.0                                                                                                 | 150,000,000.0                                                                      | 150,000,000.0                                                                       | 150,000,000.0                                                                        | 200,000,000.0                                                                                    | 200,000,000.0                                                                        | 200,000,000.0                                                                        | 75.0%      |
|                                                                                                                                                                                                                                                |                                                                                                                                |                                                                                                  |                                                                                                     |                                                                                                              |                                                                                    |                                                                                     |                                                                                      |                                                                                                  |                                                                                      |                                                                                      |            |
| Costs and Expenses                                                                                                                                                                                                                             |                                                                                                                                |                                                                                                  |                                                                                                     |                                                                                                              |                                                                                    |                                                                                     |                                                                                      |                                                                                                  |                                                                                      |                                                                                      |            |
| Cost of Sales                                                                                                                                                                                                                                  | <u>0.0</u>                                                                                                                     | <u>0.0</u>                                                                                       | <u>7,000,000.0</u>                                                                                  | <u>14,000,000.0</u>                                                                                          | <u>42,000,000.0</u>                                                                | 42,000,000.0                                                                        | <u>42,000,000.0</u>                                                                  | <u>56,000,000.0</u>                                                                              | <u>56,000,000.0</u>                                                                  | <u>56,000,000.0</u>                                                                  | 21.0%      |
| Gross Margin                                                                                                                                                                                                                                   | 0.0%                                                                                                                           | 0.0%                                                                                             | 72.0%                                                                                               | 72.0%                                                                                                        | 72.0%                                                                              | 72.0%                                                                               | 72.0%                                                                                | 72.0%                                                                                            | 72.0%                                                                                | 72.0%                                                                                |            |
|                                                                                                                                                                                                                                                |                                                                                                                                |                                                                                                  |                                                                                                     |                                                                                                              |                                                                                    |                                                                                     |                                                                                      |                                                                                                  |                                                                                      |                                                                                      |            |
| Research & Development                                                                                                                                                                                                                         | 200,000.0                                                                                                                      | 500,000.0                                                                                        | 1,000,000.0                                                                                         | 2,000,000.0                                                                                                  | 1,000,000.0                                                                        | 1,000,000.0                                                                         | 1,000,000.0                                                                          | 1,000,000.0                                                                                      | 1,000,000.0                                                                          | 1,000,000.0                                                                          | 0.5%       |
| Manufacturing (Stock)                                                                                                                                                                                                                          | 0.0                                                                                                                            | 1,400,000.0                                                                                      | 7,000,000.0                                                                                         | 14,000,000.0                                                                                                 | 28,000,000.0                                                                       | 42,000,000.0                                                                        | 42,000,000.0                                                                         | 56,000,000.0                                                                                     | 56,000,000.0                                                                         | 56,000,000.0                                                                         | 0.50/      |
| Sales & Mktg                                                                                                                                                                                                                                   | 0.0                                                                                                                            | 75,000.0                                                                                         | 1,000,000.0                                                                                         | 1,000,000.0                                                                                                  | 1,000,000.0                                                                        | 1,000,000.0                                                                         | 1,000,000.0                                                                          | 1,000,000.0                                                                                      | 1,000,000.0                                                                          | 1,000,000.0                                                                          | 0.5%       |
| General & Admin.                                                                                                                                                                                                                               | <u>10,000.0</u>                                                                                                                | <u>25,000.0</u>                                                                                  | <u>1,200,000.0</u>                                                                                  | 3,000,000.0                                                                                                  | 3,000,000.0                                                                        | 3,000,000.0                                                                         | 3,000,000.0                                                                          | 3,000,000.0                                                                                      | 3,000,000.0                                                                          | 3,000,000.0                                                                          | 1.5%       |
| Total Costs and Expenses                                                                                                                                                                                                                       | 210,000.0                                                                                                                      | 2,000,000.0                                                                                      | 17,200,000.0                                                                                        | 34,000,000.0                                                                                                 | 75,000,000.0                                                                       | 89,000,000.0                                                                        | 89,000,000.0                                                                         | 117,000,000.0                                                                                    | 117,000,000.0                                                                        | 117,000,000.0                                                                        | 44.5%      |
| Gross Profit                                                                                                                                                                                                                                   | -210,000.0                                                                                                                     | -2,000,000.0                                                                                     | 7,800,000.0                                                                                         | 16,000,000.0                                                                                                 | 75,000,000.0                                                                       | 61,000,000.0                                                                        | 61,000,000.0                                                                         | 83,000,000.0                                                                                     | 83,000,000.0                                                                         | 83,000,000.0                                                                         | 30.5%      |
| Gross Profit                                                                                                                                                                                                                                   | -210,000.0                                                                                                                     | -2,000,000.0                                                                                     | 31.2%                                                                                               | 32.0%                                                                                                        | 50.0%                                                                              | 40.7%                                                                               | 40.7%                                                                                | 41.5%                                                                                            | 41.5%                                                                                | 41.5%                                                                                | 30.0%      |
| Gross From                                                                                                                                                                                                                                     | 0.070                                                                                                                          | 0.0%                                                                                             | 31.270                                                                                              | 32.070                                                                                                       | 30.0%                                                                              | 40.770                                                                              | 40.170                                                                               | 41.370                                                                                           | 41.570                                                                               | 41.370                                                                               |            |
| Income Tax                                                                                                                                                                                                                                     | 0.0                                                                                                                            | 0.0                                                                                              | 2,340,000.0                                                                                         | 4,800,000.0                                                                                                  | 22,500,000.0                                                                       | 18,300,000.0                                                                        | 18,300,000.0                                                                         | 24,900,000.0                                                                                     | 24,900,000.0                                                                         | 24,900,000.0                                                                         | 9.2%       |
|                                                                                                                                                                                                                                                |                                                                                                                                |                                                                                                  |                                                                                                     | .,,                                                                                                          |                                                                                    |                                                                                     | ,,.                                                                                  |                                                                                                  |                                                                                      |                                                                                      |            |
|                                                                                                                                                                                                                                                |                                                                                                                                |                                                                                                  |                                                                                                     |                                                                                                              |                                                                                    |                                                                                     |                                                                                      |                                                                                                  |                                                                                      |                                                                                      |            |
| Net Income (Loss)                                                                                                                                                                                                                              | -210,000.0                                                                                                                     | - <b>2,000,000</b> .0                                                                            | 5,460,000.0                                                                                         | 11,200,000.0                                                                                                 | <u>52,500,000.0</u>                                                                | 42,700,000.0                                                                        | 42,700,000.0                                                                         | 58,100,000.0                                                                                     | 58,100,000.0                                                                         | 58,100,000.0                                                                         | 21.4%      |
| . ,                                                                                                                                                                                                                                            | -210,000.0                                                                                                                     | -2,000,000.0                                                                                     | 5,460,000.0                                                                                         | <u>11,200,000.0</u>                                                                                          | <u>52,500,000.0</u>                                                                | 42,700,000.0                                                                        | 42,700,000.0                                                                         | <u>58,100,000.0</u>                                                                              | <u>58,100,000.0</u>                                                                  | <u>58,100,000.0</u>                                                                  | 21.4%      |
| Cash Flow                                                                                                                                                                                                                                      |                                                                                                                                |                                                                                                  | <u>· · · · · · · · · · · · · · · · · · · </u>                                                       |                                                                                                              |                                                                                    |                                                                                     |                                                                                      |                                                                                                  |                                                                                      |                                                                                      | 21.4%      |
| Cash Flow<br>Beginning Cash                                                                                                                                                                                                                    | 0.0                                                                                                                            | 30,000.0                                                                                         | 2,030,000.0                                                                                         | 15,490,000.0                                                                                                 | 46,690,000.0                                                                       | 99,190,000.0                                                                        | 141,890,000.0                                                                        | 184,590,000.0                                                                                    | 242,690,000.0                                                                        | 300,790,000.0                                                                        | 21.4%      |
| Cash Flow<br>Beginning Cash<br>Add: Financings/Grants                                                                                                                                                                                          | 0.0<br>250,000.0                                                                                                               | 30,000.0<br>4,000,000.0                                                                          | 2,030,000.0<br>8,000,000.0                                                                          | 15,490,000.0<br>20,000,000.0                                                                                 | 46,690,000.0                                                                       | 99,190,000.0<br>0.0                                                                 | 141,890,000.0                                                                        | 184,590,000.0                                                                                    | 242,690,000.0                                                                        | 300,790,000.0                                                                        | 21.4%      |
| Cash Flow<br>Beginning Cash<br>Add: Financings/Grants<br>Capex                                                                                                                                                                                 | 0.0<br>250,000.0<br>-10,000.0                                                                                                  | 30,000.0<br>4,000,000.0<br>0.0                                                                   | 2,030,000.0<br>8,000,000.0<br>0.0                                                                   | 15,490,000.0<br>20,000,000.0<br>0.0                                                                          | 46,690,000.0<br>0.0<br>0.0                                                         | 99,190,000.0<br>0.0<br>0.0                                                          | 141,890,000.0<br>0.0<br>0.0                                                          | 184,590,000.0<br>0.0<br>0.0                                                                      | 242,690,000.0<br>0.0<br>0.0                                                          | 300,790,000.0<br>0.0<br>0.0                                                          | 21.4%      |
| Cash Flow<br>Beginning Cash<br>Add: Financings/Grants<br>Capex<br>Net Income (Loss)                                                                                                                                                            | 0.0<br>250,000.0<br>-10,000.0<br>-210,000.0                                                                                    | 30,000.0<br>4,000,000.0<br>0.0<br>-2,000,000.0                                                   | 2,030,000.0<br>8,000,000.0<br>0.0<br>5,460,000.0                                                    | 15,490,000.0<br>20,000,000.0<br>0.0<br>11,200,000.0                                                          | 46,690,000.0<br>0.0<br>52,500,000.0                                                | 99,190,000.0<br>0.0<br>42,700,000.0                                                 | 141,890,000.0<br>0.0<br>0.0<br>42,700,000.0                                          | 184,590,000.0<br>0.0<br>0.0<br>58,100,000.0                                                      | 242,690,000.0<br>0.0<br>58,100,000.0                                                 | 300,790,000.0<br>0.0<br>0.0<br>58,100,000.0                                          | 21.4%      |
| Cash Flow<br>Beginning Cash<br>Add: Financings/Grants<br>Capex                                                                                                                                                                                 | 0.0<br>250,000.0<br>-10,000.0                                                                                                  | 30,000.0<br>4,000,000.0<br>0.0                                                                   | 2,030,000.0<br>8,000,000.0<br>0.0                                                                   | 15,490,000.0<br>20,000,000.0<br>0.0                                                                          | 46,690,000.0<br>0.0<br>0.0                                                         | 99,190,000.0<br>0.0<br>0.0                                                          | 141,890,000.0<br>0.0<br>0.0                                                          | 184,590,000.0<br>0.0<br>0.0                                                                      | 242,690,000.0<br>0.0<br>0.0                                                          | 300,790,000.0<br>0.0<br>0.0                                                          | 21.4%      |
| Cash Flow<br>Beginning Cash<br>Add: Financings/Grants<br>Capex<br>Net Income (Loss)                                                                                                                                                            | 0.0<br>250,000.0<br>-10,000.0<br>-210,000.0                                                                                    | 30,000.0<br>4,000,000.0<br>0.0<br>-2,000,000.0                                                   | 2,030,000.0<br>8,000,000.0<br>0.0<br>5,460,000.0                                                    | 15,490,000.0<br>20,000,000.0<br>0.0<br>11,200,000.0                                                          | 46,690,000.0<br>0.0<br>52,500,000.0                                                | 99,190,000.0<br>0.0<br>42,700,000.0                                                 | 141,890,000.0<br>0.0<br>0.0<br>42,700,000.0                                          | 184,590,000.0<br>0.0<br>0.0<br>58,100,000.0                                                      | 242,690,000.0<br>0.0<br>58,100,000.0                                                 | 300,790,000.0<br>0.0<br>0.0<br>58,100,000.0                                          | 21.4%      |
| Cash Flow<br>Beginning Cash<br>Add: Financings/Grants<br>Capex<br>Net Income (Loss)                                                                                                                                                            | 0.0<br>250,000.0<br>-10,000.0<br>-210,000.0                                                                                    | 30,000.0<br>4,000,000.0<br>0.0<br>-2,000,000.0                                                   | 2,030,000.0<br>8,000,000.0<br>0.0<br>5,460,000.0                                                    | 15,490,000.0<br>20,000,000.0<br>0.0<br>11,200,000.0                                                          | 46,690,000.0<br>0.0<br>52,500,000.0                                                | 99,190,000.0<br>0.0<br>42,700,000.0                                                 | 141,890,000.0<br>0.0<br>0.0<br>42,700,000.0                                          | 184,590,000.0<br>0.0<br>0.0<br>58,100,000.0                                                      | 242,690,000.0<br>0.0<br>58,100,000.0                                                 | 300,790,000.0<br>0.0<br>0.0<br>58,100,000.0                                          | 21.4%      |
| Cash Flow<br>Beginning Cash<br>Add: Financings/Grants<br>Capex<br>Net Income (Loss)<br>Ending Cash<br>Headcount                                                                                                                                | 0.0<br>250,000.0<br>-10,000.0<br>-210,000.0<br>30,000.0                                                                        | 30,000.0<br>4,000,000.0<br>0.0<br>-2,000,000.0<br>2,030,000.0                                    | 2,030,000.0<br>8,000,000.0<br>0.0<br>5,460,000.0<br>15,490,000.0                                    | 15,490,000.0<br>20,000,000.0<br>0.0<br>11,200,000.0<br>46,690,000.0                                          | 46,690,000.0<br>0.0<br>52,500,000.0<br>99,190,000.0                                | 99,190,000.0<br>0.0<br>42,700,000.0<br>141,890,000.0                                | 141,890,000.0<br>0.0<br>42,700,000.0<br>184,590,000.0                                | 184,590,000.0<br>0.0<br>0.0<br>58,100,000.0<br>242,690,000.0                                     | 242,690,000.0<br>0.0<br>58,100,000.0<br>300,790,000.0                                | 300,790,000.0<br>0.0<br>58,100,000.0<br>358,890,000.0                                | 21.4%      |
| Cash Flow Beginning Cash Add: Financings/Grants Capex Net Income (Loss) Ending Cash Headcount Research & Development                                                                                                                           | 0.0<br>250,000.0<br>-10,000.0<br>-210,000.0                                                                                    | 30,000.0<br>4,000,000.0<br>0.0<br>-2,000,000.0                                                   | 2,030,000.0<br>8,000,000.0<br>0.0<br>5,460,000.0                                                    | 15,490,000.0<br>20,000,000.0<br>0.0<br>11,200,000.0                                                          | 46,690,000.0<br>0.0<br>52,500,000.0                                                | 99,190,000.0<br>0.0<br>42,700,000.0                                                 | 141,890,000.0<br>0.0<br>0.0<br>42,700,000.0                                          | 184,590,000.0<br>0.0<br>0.0<br>58,100,000.0                                                      | 242,690,000.0<br>0.0<br>58,100,000.0                                                 | 300,790,000.0<br>0.0<br>0.0<br>58,100,000.0                                          | 21.4%      |
| Cash Flow<br>Beginning Cash<br>Add: Financings/Grants<br>Capex<br>Net Income (Loss)<br>Ending Cash<br>Headcount<br>Research & Development<br>Manufacturing Coordinator                                                                         | 0.0<br>250,000.0<br>-10,000.0<br>-210,000.0<br>30,000.0<br>2                                                                   | 30,000.0<br>4,000,000.0<br>0.0<br>-2,000,000.0<br>2,030,000.0<br>2,030,000.0<br>2                | 2,030,000.0<br>8,000,000.0<br>0.0<br>5,460,000.0<br>15,490,000.0<br>2                               | 15,490,000.0<br>20,000,000.0<br>0.0<br>11,200,000.0<br>46,690,000.0<br>2                                     | 46,690,000.0<br>0.0<br>52,500,000.0<br>99,190,000.0<br>2                           | 99,190,000.0<br>0.0<br>42,700,000.0<br>141,890,000.0                                | 141,890,000.0<br>0.0<br>42,700,000.0<br>184,590,000.0                                | 184,590,000.0<br>0.0<br>58,100,000.0<br>242,690,000.0<br>2                                       | 242,690,000.0<br>0.0<br>58,100,000.0<br>300,790,000.0                                | 300,790,000.0<br>0.0<br>58,100,000.0<br>358,890,000.0<br>2<br>2<br>5                 | 21.4%      |
| Cash Flow<br>Beginning Cash<br>Add: Financings/Grants<br>Capex<br>Net Income (Loss)<br>Ending Cash<br>Headcount<br>Research & Development<br>Manufacturing Coordinator<br>Sales & Mktg                                                         | 0.0<br>250,000.0<br>-10,000.0<br>-210,000.0<br>30,000.0<br>2<br>2<br>0<br>0<br>0                                               | 30,000.0<br>4,000,000.0<br>0.0<br>-2,000,000.0<br>2,030,000.0<br>2,030,000.0                     | 2,030,000.0<br>8,000,000.0<br>0.0<br>5,460,000.0<br>15,490,000.0<br>2<br>1                          | 15,490,000.0<br>20,000,000.0<br>0.0<br>11,200,000.0<br>46,690,000.0<br>2<br>4                                | 46,690,000.0<br>0.0<br>52,500,000.0<br>99,190,000.0<br>2<br>5                      | 99,190,000.0<br>0.0<br>42,700,000.0<br>141,890,000.0<br>2<br>5<br>5                 | 141,890,000.0<br>0.0<br>42,700,000.0<br>184,590,000.0<br>2<br>5<br>5                 | 184,590,000.0<br>0.0<br>58,100,000.0<br>242,690,000.0<br>2<br>2<br>5<br>5<br>5                   | 242,690,000.0<br>0.0<br>58,100,000.0<br>300,790,000.0<br>2<br>5                      | 300,790,000.0<br>0.0<br>58,100,000.0<br>358,890,000.0<br>2<br>5<br>5<br>5            | 21.4%      |
| Cash Flow Beginning Cash Add: Financings/Grants Capex Net Income (Loss) Ending Cash Headcount Research & Development Manufacturing Coordinator Sales & Mktg General & Administartion                                                           | 0.0<br>250,000.0<br>-10,000.0<br>-210,000.0<br>30,000.0<br>2<br>2<br>0<br>0<br>0<br>0<br>0                                     | 30,000.0<br>4,000,000.0<br>0.0<br>-2,000,000.0<br>2,030,000.0<br>2<br>1<br>2<br>1<br>2<br>1      | 2,030,000.0<br>8,000,000.0<br>0.0<br>5,460,000.0<br>15,490,000.0<br>2<br>1<br>2<br>1<br>2<br>1      | 15,490,000.0<br>20,000,000.0<br>0.0<br>11,200,000.0<br>46,690,000.0<br>2<br>4<br>4<br>4<br>2                 | 46,690,000.0<br>0.0<br>52,500,000.0<br>99,190,000.0<br>2<br>5<br>5<br>5<br>2       | 99,190,000.0<br>0.0<br>42,700,000.0<br>141,890,000.0<br>2<br>5<br>5<br>2            | 141,890,000.0<br>0.0<br>42,700,000.0<br>184,590,000.0<br>2<br>5<br>5<br>2            | 184,590,000.0<br>0.0<br>58,100,000.0<br>242,690,000.0<br>2<br>2<br>5<br>5<br>5<br>2              | 242,690,000.0<br>0.0<br>58,100,000.0<br>300,790,000.0<br>2<br>5<br>5<br>5<br>2       | 300,790,000.0<br>0.0<br>58,100,000.0<br>358,890,000.0<br>2<br>5<br>5<br>5<br>2       | 21.4%      |
| Cash Flow<br>Beginning Cash<br>Add: Financings/Grants<br>Capex<br>Net Income (Loss)<br>Ending Cash<br>Headcount<br>Research & Development<br>Manufacturing Coordinator<br>Sales & Mktg                                                         | 0.0<br>250,000.0<br>-10,000.0<br>-210,000.0<br>30,000.0<br>2<br>0<br>0<br>0<br>0<br>2<br>2                                     | 30,000.0<br>4,000,000.0<br>0.0<br>-2,000,000.0<br>2,030,000.0<br>2<br>1<br>2<br>1<br>2<br>1<br>6 | 2,030,000.0<br>8,000,000.0<br>0.0<br>5,460,000.0<br>15,490,000.0<br>2<br>1<br>2<br>1<br>2<br>1<br>6 | 15,490,000.0<br>20,000,000.0<br>0.0<br>11,200,000.0<br>46,690,000.0<br>2<br>4<br>4<br>4<br>2<br>4<br>2<br>12 | 46,690,000.0<br>0.0<br>52,500,000.0<br>99,190,000.0<br>2<br>5<br>5<br>5<br>2<br>14 | 99,190,000.0<br>0.0<br>42,700,000.0<br>141,890,000.0<br>2<br>5<br>5<br>5<br>2<br>14 | 141,890,000.0<br>0.0<br>42,700,000.0<br>184,590,000.0<br>2<br>5<br>5<br>5<br>2<br>14 | 184,590,000.0<br>0.0<br>58,100,000.0<br>242,690,000.0<br>242,690,000.0<br>2<br>5<br>5<br>2<br>14 | 242,690,000.0<br>0.0<br>58,100,000.0<br>300,790,000.0<br>2<br>5<br>5<br>5<br>2<br>14 | 300,790,000.0<br>0.0<br>58,100,000.0<br>358,890,000.0<br>2<br>5<br>5<br>5<br>2<br>14 | 21.4%      |
| Cash Flow Beginning Cash Add: Financings/Grants Capex Net Income (Loss) Ending Cash Headcount Research & Development Manufacturing Coordinator Sales & Mktg General & Administartion Total Costs and Expenses                                  | 0.0<br>250,000.0<br>-10,000.0<br>-210,000.0<br>30,000.0<br>2<br>0<br>0<br>0<br>0<br>2<br>No Salary                             | 30,000.0<br>4,000,000.0<br>0.0<br>-2,000,000.0<br>2,030,000.0<br>2<br>1<br>2<br>1<br>2<br>1      | 2,030,000.0<br>8,000,000.0<br>0.0<br>5,460,000.0<br>15,490,000.0<br>2<br>1<br>2<br>1<br>2<br>1      | 15,490,000.0<br>20,000,000.0<br>0.0<br>11,200,000.0<br>46,690,000.0<br>2<br>4<br>4<br>4<br>2                 | 46,690,000.0<br>0.0<br>52,500,000.0<br>99,190,000.0<br>2<br>5<br>5<br>5<br>2       | 99,190,000.0<br>0.0<br>42,700,000.0<br>141,890,000.0<br>2<br>5<br>5<br>2            | 141,890,000.0<br>0.0<br>42,700,000.0<br>184,590,000.0<br>2<br>5<br>5<br>2            | 184,590,000.0<br>0.0<br>58,100,000.0<br>242,690,000.0<br>2<br>2<br>5<br>5<br>5<br>2              | 242,690,000.0<br>0.0<br>58,100,000.0<br>300,790,000.0<br>2<br>5<br>5<br>5<br>2       | 300,790,000.0<br>0.0<br>58,100,000.0<br>358,890,000.0<br>2<br>5<br>5<br>5<br>2       | 21.4%      |
| Cash Flow<br>Beginning Cash<br>Add: Financings/Grants<br>Capex<br>Net Income (Loss)<br>Ending Cash<br>Headcount<br>Research & Development<br>Manufacturing Coordinator<br>Sales & Mktg<br>General & Administartion<br>Total Costs and Expenses | 0.0<br>250,000.0<br>-10,000.0<br>-210,000.0<br>30,000.0<br>30,000.0<br>2<br>0<br>0<br>0<br>0<br>2<br>No Salary<br>51,668,531.8 | 30,000.0<br>4,000,000.0<br>0.0<br>-2,000,000.0<br>2,030,000.0<br>2<br>1<br>2<br>1<br>2<br>1<br>6 | 2,030,000.0<br>8,000,000.0<br>0.0<br>5,460,000.0<br>15,490,000.0<br>2<br>1<br>2<br>1<br>2<br>1<br>6 | 15,490,000.0<br>20,000,000.0<br>0.0<br>11,200,000.0<br>46,690,000.0<br>2<br>4<br>4<br>4<br>2<br>4<br>2<br>12 | 46,690,000.0<br>0.0<br>52,500,000.0<br>99,190,000.0<br>2<br>5<br>5<br>5<br>2<br>14 | 99,190,000.0<br>0.0<br>42,700,000.0<br>141,890,000.0<br>2<br>5<br>5<br>5<br>2<br>14 | 141,890,000.0<br>0.0<br>42,700,000.0<br>184,590,000.0<br>2<br>5<br>5<br>5<br>2<br>14 | 184,590,000.0<br>0.0<br>58,100,000.0<br>242,690,000.0<br>242,690,000.0<br>2<br>5<br>5<br>2<br>14 | 242,690,000.0<br>0.0<br>58,100,000.0<br>300,790,000.0<br>2<br>5<br>5<br>5<br>2<br>14 | 300,790,000.0<br>0.0<br>58,100,000.0<br>358,890,000.0<br>2<br>5<br>5<br>5<br>2<br>14 | 21.4%      |
| Cash Flow Beginning Cash Add: Financings/Grants Capex Net Income (Loss) Ending Cash Headcount Research & Development Manufacturing Coordinator Sales & Mktg General & Administartion Total Costs and Expenses                                  | 0.0<br>250,000.0<br>-10,000.0<br>-210,000.0<br>30,000.0<br>2<br>0<br>0<br>0<br>0<br>2<br>No Salary                             | 30,000.0<br>4,000,000.0<br>0.0<br>-2,000,000.0<br>2,030,000.0<br>2<br>1<br>2<br>1<br>2<br>1<br>6 | 2,030,000.0<br>8,000,000.0<br>0.0<br>5,460,000.0<br>15,490,000.0<br>2<br>1<br>2<br>1<br>2<br>1<br>6 | 15,490,000.0<br>20,000,000.0<br>0.0<br>11,200,000.0<br>46,690,000.0<br>2<br>4<br>4<br>4<br>2<br>4<br>2<br>12 | 46,690,000.0<br>0.0<br>52,500,000.0<br>99,190,000.0<br>2<br>5<br>5<br>5<br>2<br>14 | 99,190,000.0<br>0.0<br>42,700,000.0<br>141,890,000.0<br>2<br>5<br>5<br>5<br>2<br>14 | 141,890,000.0<br>0.0<br>42,700,000.0<br>184,590,000.0<br>2<br>5<br>5<br>5<br>2<br>14 | 184,590,000.0<br>0.0<br>58,100,000.0<br>242,690,000.0<br>242,690,000.0<br>2<br>5<br>5<br>2<br>14 | 242,690,000.0<br>0.0<br>58,100,000.0<br>300,790,000.0<br>2<br>5<br>5<br>5<br>2<br>14 | 300,790,000.0<br>0.0<br>58,100,000.0<br>358,890,000.0<br>2<br>5<br>5<br>5<br>2<br>14 | 21.4%      |