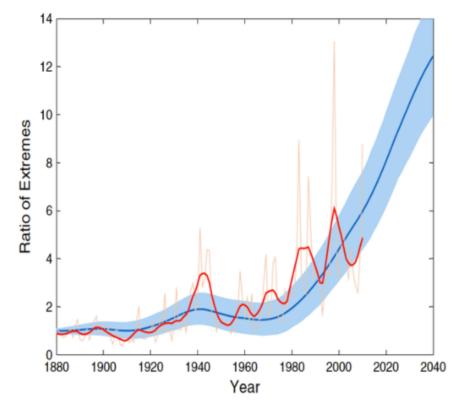

## GLOBAL INCREASE OF RECORD BREAKING HEAT

# **Global increase in record breaking heat**

#### D. Coumou, A. Robinson, S. Rahmstorf June 2013

Local record-breaking monthly temperature extremes is now five times larger than expected in a climate with no long-term warming.

Summertime records, which are associated with prolonged heat waves, increased by more than a factor of ten in some continental regions including parts of Europe, Africa, southern Asia and Amazonia.

By the 2040s we predict the number of monthly heat records globally to be more than 12 times as high as in a climate with no long-term warming.

18