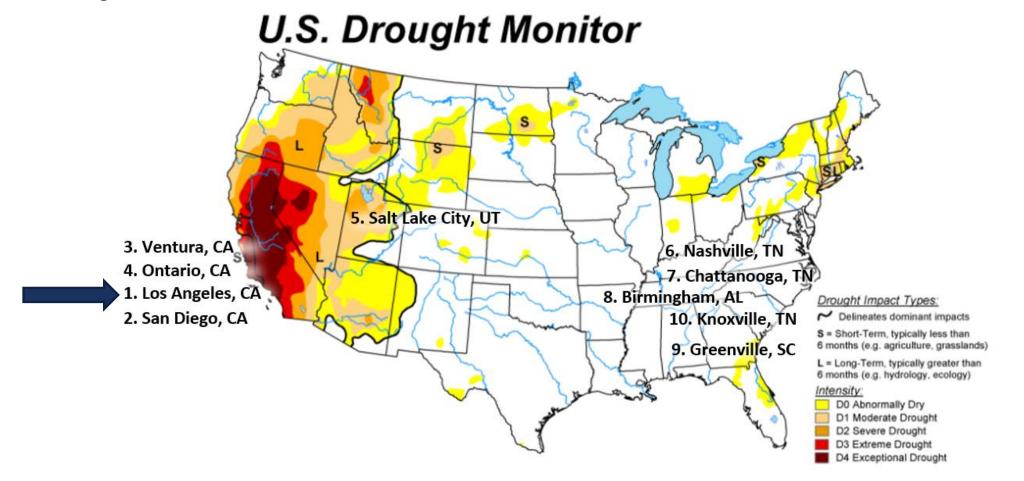

# **MARKET VALIDATION**

Top ten drought-riskiest metro areas:

- Initial Target Market: Los Angeles, CA
- Population of Los Angeles County: 9.8 million
- Number of occupied homes in Los Angeles County: 3.2 million

# TOTAL ADDRESSABLE MARKET

Los Angeles: 3,200,000 Occupied Homes

San Diego, Ventura, Ontario: 800,000 Occupied Homes

Salt Lake City, Nashville, Chattanooga, Birmingham, Greenville, Knoxville: 590,000 Occupied Homes

> 4,513,000 Occupied Homes in Top Ten Drought Risk Metro Areas