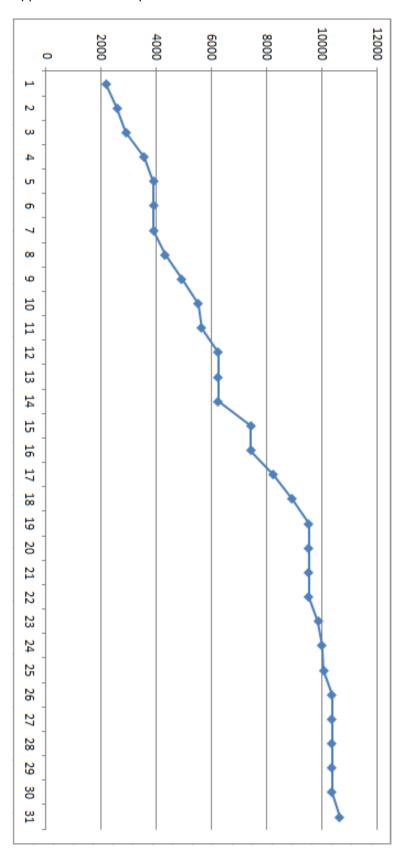

#### **Evaluation Methods**

Throughout the project, the major milestones and the phase gates will be tracked by the project manager to assess the project and decide if there are enough resources to continue with further tasks. To ensure that the project meets the budget and the required timeline, the earned value of the project will be monitored by the project manager on a weekly basis. The planned value table following the 50-50 rule is shown in appendix K. The planned value chart is shown in appendix L. It can be observed that the major cost driver is the money that has to be paid for the project team members. Until day 18 all of them are involved in a variety of tasks and therefore the cumulative cost curve is increasing steep. After day 18 most of the work comprises only bureaucratic and standardized registration and application tasks in order to get the hired employees officially incorporated into the company. As shown in Appendix I the