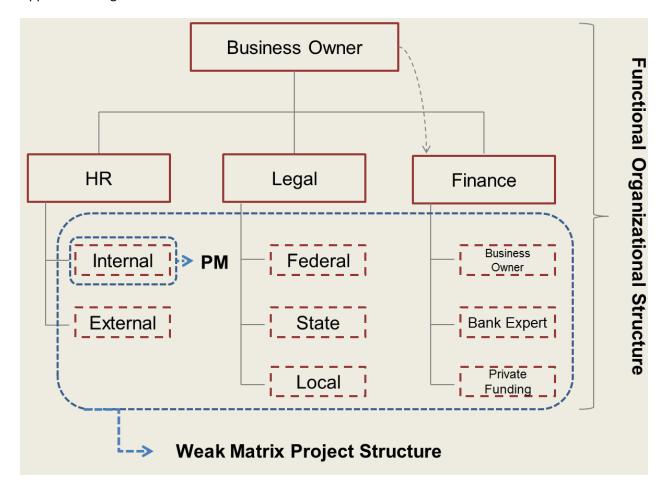

### **General Approach**

As the project is not taking place in an existing company there are no actual functional departments that supply the project team with their employees. Therefore, the involved people who make up the project team are taken together to hypothetical departments. The business owner hired the people respective to the needs for the project in order to be the best possible success. The business owner is a finance expert himself and together with two other people with a finance background he depicts the "finance department". There are furthermore three legal experts who build the "legal department". A third "department" consists of two HR experts who are taken together as the respective "HR department". The Internal HR expert has been chosen to be the project manager since his profile fits best the requirements of a project manager who has to deal with and guide multiple people and parties. Nevertheless, all important decisions will be taken by the business owner. This results in a weak matrix project structure. This structure is attached in appendix C. The tasks are listed down and divided into subtasks in the work breakdown structure (appendix A). The Baseline Structure (appendix D) then includes the time required for the tasks, predecessors of the task and the responsible person. The RACI matrix attached in appendix B determines the responsibilities and accountabilities for each task and declares if someone needs to be consulted or informed about this task.

#### Personnel

The business owner had very specific requirements specifications for each member of the project team. Following is each of these job profiles mentioned for the respective team member.

The tasks of the Internal and external HR experst are:

- Internal HR: The Internal HR is responsible for the Billing during project work and managing the internal communications in the organization. Further tasks are to analyze the need for employees and the execution of the entire hiring process together with the external HR specialist and partially the business owner. The internal HR who has been chosen in the end showed exceptional organizing and leadership skills that qualify for managing the project. Therefore the internal HR expert has been chosen to be the project manager.
- External HR: The external HR is responsible for communicating with contact person for external
  partners and networking in order to get in touch with the best and suitable candidates for the
  demanded jobs. Thus, a very important part is the hiring process itself that the external HR
  expert is executing in close collaboration with the respective internal specialist and/or the
  business owner..

The tasks of the Federal Legal, state legal and local legal experts are:

- Federal The federal legal is responsible for consultation with Business Owner, supporting contractual questions and looking out for changes in law.
- State The state legal is responsible for supporting finance with information about possible state subsidies, consult HR in hiring process and Contact with partners in state government.
- Local The local legal is responsible for supplying the project with knowledge about the local property market and furthermore supporting the Business Owner in contractual questions

The tasks of the Finance department which includes the business owner, bank expert and private funding are:

- Business Owner Responsible for funding the project, supporting in operational financial work, and overlooking project work. He is moreover the person who is eventually making the every important decision throughout the execution of the project. This is a fundamental part in the organizational structure and leads to a weak matrix that underlies this project.
- Bank expert The bank expert is responsible for connections to and communication with local, state and federal banks, collaboration with the Legal expert, providing cost comparison between actual and planned costs and funding money.
- Private Funding- The private funding expert is responsible for contacting business angels,
   venture capitalists, and other sources for money funding and supporting the Bank expert with project budgeting.