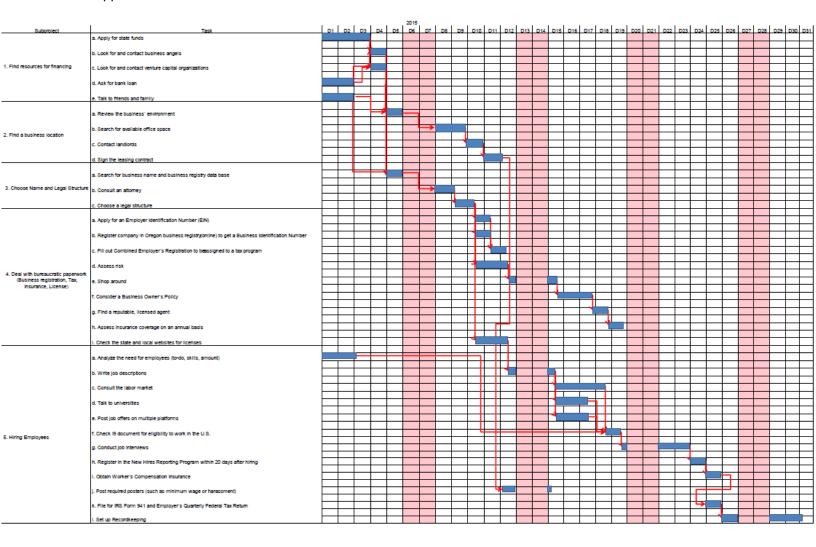

### **Schedules**

To estimate the expected duration of each project task, the optimistic, pessimistic and most likely times were used to calculate the expected times. The times were determined in close collaboration of all the involved people in the project in order to have the most realistic ties. Durations were estimated on an hourly basis and together with the resource load table (appendix J) once again also on a daily basis. This is represented in appendix F. Based on this information, the Gantt chart diagram represents the project schedule with all the durations and predecessors in a visually vivid way. The expected times were furthermore used to visualize the project in the AON chart (appendix H). This important graphic displays the critical path of all the tasks without slack. The critical path's overall time is 30 days, its . The project manager is 90% confident that he can get the project through successfully within 31.2 days. This is shown, together with the respective calculation in appendix I.

The baseline schedule, attached in appendix D, helps in comparing the actual progress with the estimated one and displays furthermore the chosen milestones and phase gates.

Identifying the milestones in a project helps in figuring out the major progress points that must be reached to achieve success. The major milestones identified in this project are:

- 1. Sign the leasing contract
- 2. Choose a legal structure

3. Register company in Oregon Business Registry (online) to get a Business Identification Number

4. Consult the labor market

Progress will be monitored at these milestone points.

Identifying the phase gates in a project will help the project manager to decide if the project is going the desired way and whether the further tasks should be continued or not. Therefore at each phase gate the project manager has to make a go or no-go decision.

The phase-gates identified in the project are:

1. After day 4 the financial situation will be evaluated in order to see if there are enough monetary

resources available to continue with further tasks.

2. After day 11 there will be a phase gate As then the company will be officially registered and the team hast to evaluate if the circumstances are beneficial for the further progression of the

3. After day 19 there will be a check k to make sure that the main aspects are covered by insurance.

Of general importance is the fact that the project is going to start on Monday July 6 and that the team is going to work only Monday through Friday. This is also considered in the baseline schedule, the Gantt chart as well as in the resource load table and the planned value table as the weekends are included in these appendices but there is no work scheduled. This results in a desired project termination date of

Thursday August 6<sup>th</sup>.

Resources

The project requires a total budget of \$ 10492.94, 322 labor hours and 31.2 days to complete. These costs include the salary of the HR, Legal and Finance, overhead costs of electricity, water, internet and phone, office supplies, and computers. HR consists of 2 resources, Legal has 3 resources and Finance has 3 resources including the business owner.