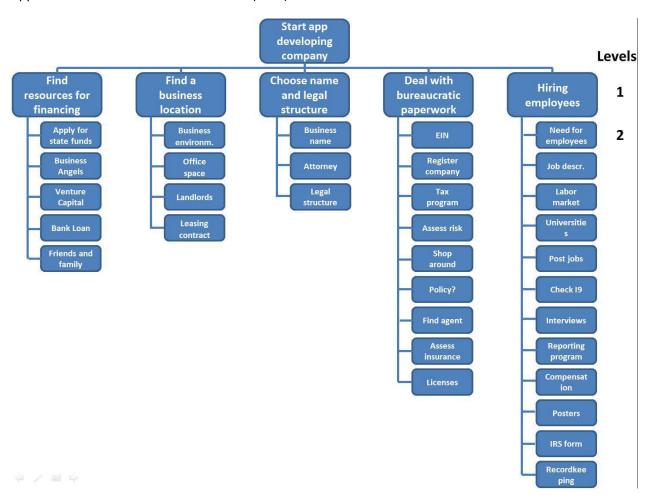

The project will consist of five deliverables and overall 33 tasks. These deliverables are:

- find resources for Financing
- Find a business location
- Choose Name and Legal Structure
- Deal with bureaucratic paperwork
- Hiring Employees

### **General Approach**

As the project is not taking place in an existing company there are no actual functional departments that supply the project team with their employees. Therefore, the involved people who make up the project team are taken together to hypothetical departments. The business owner hired the people respective to the needs for the project in order to be the best possible success. The business owner is a finance expert himself and together with two other people with a finance background he depicts the "finance department". There are furthermore three legal experts who build the "legal department". A third "department" consists of two HR experts who are taken together as the respective "HR department". The Internal HR expert has been chosen to be the project manager since his profile fits best the requirements of a project manager who has to deal with and guide multiple people and parties. Nevertheless, all important decisions will be taken by the business owner. This results in a weak matrix project structure. This structure is attached in appendix C. The tasks are listed down and divided into subtasks in the work breakdown structure (appendix A). The Baseline Structure (appendix D) then includes the time required for the tasks, predecessors of the task and the responsible person. The RACI matrix attached in appendix B determines the responsibilities and accountabilities for each task and declares if someone needs to be consulted or informed about this task.

# **Appendix**

Appendix A: Work Breakdown Structure (WBS)