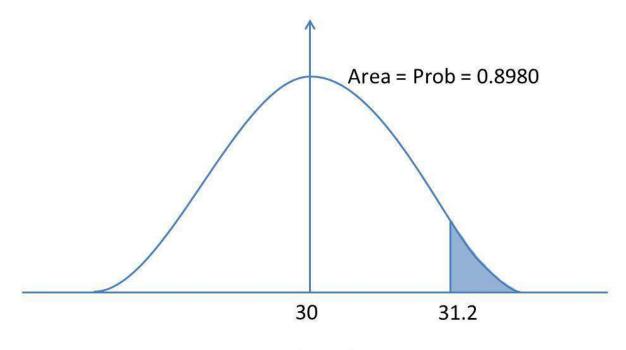

### **Schedules**

To estimate the expected duration of each project task, the optimistic, pessimistic and most likely times were used to calculate the expected times. The times were determined in close collaboration of all the involved people in the project in order to have the most realistic ties. Durations were estimated on an hourly basis and together with the resource load table (appendix J) once again also on a daily basis. This is represented in appendix F. Based on this information, the Gantt chart diagram represents the project schedule with all the durations and predecessors in a visually vivid way. The expected times were furthermore used to visualize the project in the AON chart (appendix H). This important graphic displays the critical path of all the tasks without slack. The critical path's overall time is 30 days, its . The project manager is 90% confident that he can get the project through successfully within 31.2 days. This is shown, together with the respective calculation in appendix I.

probability of completing the project in 31.2 days is 90%. This will enable the project manager to track the actual progress with the estimated progress.

Also the cost variance (CV) will be monitored by the project manager on a weekly basis. This will help to keep the project costs under control and is especially important for the business owner who is funding the project with his private capital.