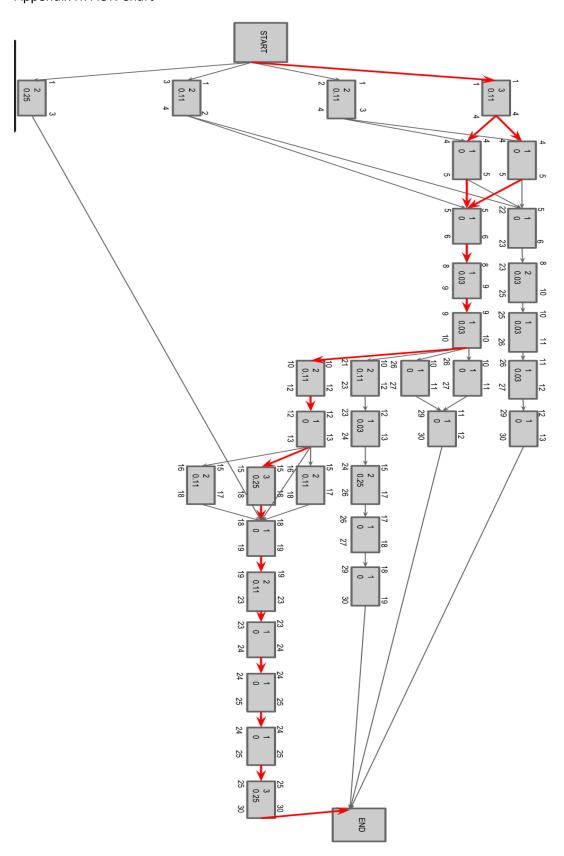

### **Schedules**

To estimate the expected duration of each project task, the optimistic, pessimistic and most likely times were used to calculate the expected times. The times were determined in close collaboration of all the involved people in the project in order to have the most realistic ties. Durations were estimated on an hourly basis and together with the resource load table (appendix J) once again also on a daily basis. This is represented in appendix F. Based on this information, the Gantt chart diagram represents the project schedule with all the durations and predecessors in a visually vivid way. The expected times were furthermore used to visualize the project in the AON chart (appendix H). This important graphic displays the critical path of all the tasks without slack. The critical path's overall time is 30 days, its . The project manager is 90% confident that he can get the project through successfully within 31.2 days. This is shown, together with the respective calculation in appendix I.

seen that the workload for every member is highly concentrated in the first 60% of the project and then flattens distinctly. Overall, the workload for each expert never exceeds the 8 hours at any of the 31 project days. This means that no resource leveling is required in this project and the existing slack as seen in appendices H allows even enough space to cover certain schedule slips in multiple tasks.