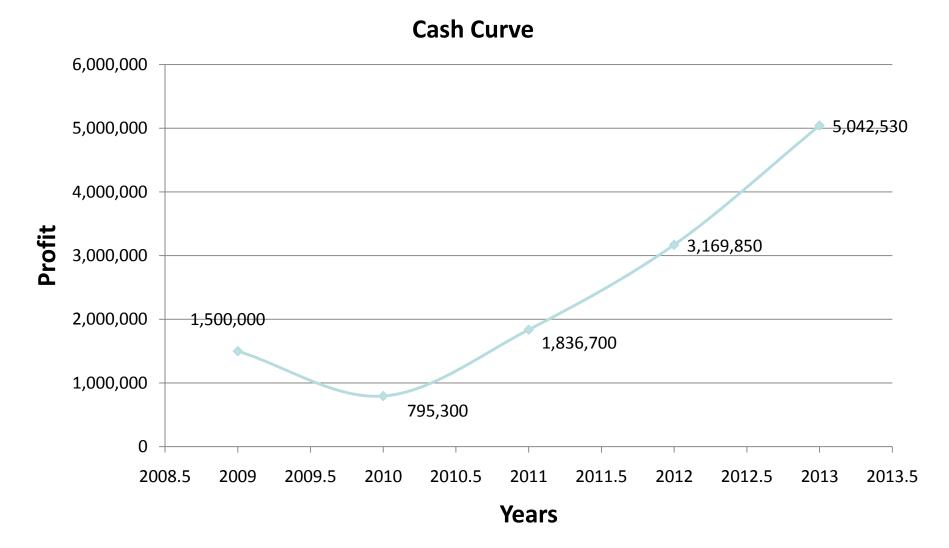

| 2009        | 2010                                   | 2011                                                                                                                                                                                                                                                                                                                                                                                                                | 2012                                                                                                                                                                                                                                                                                                                                                                                                                                                                                                                                                                                                                                                                                                                                                                                                                                                                                                                                                                                                                                                                                                                                                                                                                                                                                                                                                                                                                                                                                                                                                                                                                                                                                                                                                                                                                                                                                                                                                                                                                                                                                            | 2013                                                                                                                                                                                                                                                                                                                                                                                                                                                                                                                                                                                                                                                                                                                                                                                                                                                                                                                                                                                                                                                                                                                                                                                                                                      |
|-------------|----------------------------------------|---------------------------------------------------------------------------------------------------------------------------------------------------------------------------------------------------------------------------------------------------------------------------------------------------------------------------------------------------------------------------------------------------------------------|-------------------------------------------------------------------------------------------------------------------------------------------------------------------------------------------------------------------------------------------------------------------------------------------------------------------------------------------------------------------------------------------------------------------------------------------------------------------------------------------------------------------------------------------------------------------------------------------------------------------------------------------------------------------------------------------------------------------------------------------------------------------------------------------------------------------------------------------------------------------------------------------------------------------------------------------------------------------------------------------------------------------------------------------------------------------------------------------------------------------------------------------------------------------------------------------------------------------------------------------------------------------------------------------------------------------------------------------------------------------------------------------------------------------------------------------------------------------------------------------------------------------------------------------------------------------------------------------------------------------------------------------------------------------------------------------------------------------------------------------------------------------------------------------------------------------------------------------------------------------------------------------------------------------------------------------------------------------------------------------------------------------------------------------------------------------------------------------------|-------------------------------------------------------------------------------------------------------------------------------------------------------------------------------------------------------------------------------------------------------------------------------------------------------------------------------------------------------------------------------------------------------------------------------------------------------------------------------------------------------------------------------------------------------------------------------------------------------------------------------------------------------------------------------------------------------------------------------------------------------------------------------------------------------------------------------------------------------------------------------------------------------------------------------------------------------------------------------------------------------------------------------------------------------------------------------------------------------------------------------------------------------------------------------------------------------------------------------------------|
| \$0         | \$1,717,000                            | \$2,763,000                                                                                                                                                                                                                                                                                                                                                                                                         | \$4,276,500                                                                                                                                                                                                                                                                                                                                                                                                                                                                                                                                                                                                                                                                                                                                                                                                                                                                                                                                                                                                                                                                                                                                                                                                                                                                                                                                                                                                                                                                                                                                                                                                                                                                                                                                                                                                                                                                                                                                                                                                                                                                                     | \$6,559,700                                                                                                                                                                                                                                                                                                                                                                                                                                                                                                                                                                                                                                                                                                                                                                                                                                                                                                                                                                                                                                                                                                                                                                                                                               |
| \$0         | \$171,700                              | \$276,300                                                                                                                                                                                                                                                                                                                                                                                                           | \$427,650                                                                                                                                                                                                                                                                                                                                                                                                                                                                                                                                                                                                                                                                                                                                                                                                                                                                                                                                                                                                                                                                                                                                                                                                                                                                                                                                                                                                                                                                                                                                                                                                                                                                                                                                                                                                                                                                                                                                                                                                                                                                                       | \$655,970                                                                                                                                                                                                                                                                                                                                                                                                                                                                                                                                                                                                                                                                                                                                                                                                                                                                                                                                                                                                                                                                                                                                                                                                                                 |
| \$750,000   | \$750,000                              | \$650,000                                                                                                                                                                                                                                                                                                                                                                                                           | \$679,000                                                                                                                                                                                                                                                                                                                                                                                                                                                                                                                                                                                                                                                                                                                                                                                                                                                                                                                                                                                                                                                                                                                                                                                                                                                                                                                                                                                                                                                                                                                                                                                                                                                                                                                                                                                                                                                                                                                                                                                                                                                                                       | \$861,200                                                                                                                                                                                                                                                                                                                                                                                                                                                                                                                                                                                                                                                                                                                                                                                                                                                                                                                                                                                                                                                                                                                                                                                                                                 |
| (\$750,000) | \$795,300                              | \$1,836,700                                                                                                                                                                                                                                                                                                                                                                                                         | \$3,169,850                                                                                                                                                                                                                                                                                                                                                                                                                                                                                                                                                                                                                                                                                                                                                                                                                                                                                                                                                                                                                                                                                                                                                                                                                                                                                                                                                                                                                                                                                                                                                                                                                                                                                                                                                                                                                                                                                                                                                                                                                                                                                     | \$5,042,530                                                                                                                                                                                                                                                                                                                                                                                                                                                                                                                                                                                                                                                                                                                                                                                                                                                                                                                                                                                                                                                                                                                                                                                                                               |
| 0           | 46.3                                   | 66.5                                                                                                                                                                                                                                                                                                                                                                                                                | 74.1                                                                                                                                                                                                                                                                                                                                                                                                                                                                                                                                                                                                                                                                                                                                                                                                                                                                                                                                                                                                                                                                                                                                                                                                                                                                                                                                                                                                                                                                                                                                                                                                                                                                                                                                                                                                                                                                                                                                                                                                                                                                                            | 76.9                                                                                                                                                                                                                                                                                                                                                                                                                                                                                                                                                                                                                                                                                                                                                                                                                                                                                                                                                                                                                                                                                                                                                                                                                                      |
|             | \$0<br>\$0<br>\$750,000<br>(\$750,000) | \$0 \$1,717,000   \$0 \$1,717,000   \$0 \$171,700   \$750,000 \$750,000   \$750,000 \$795,300   \$1 \$1   \$1 \$1   \$2 \$1   \$3 \$1   \$3 \$1   \$3 \$1   \$4 \$1   \$4 \$1   \$4 \$1   \$4 \$1   \$5 \$1   \$5 \$1   \$5 \$1   \$5 \$1   \$5 \$1   \$5 \$1   \$5 \$1   \$5 \$1   \$5 \$1   \$5 \$1   \$5 \$1   \$5 \$1   \$5 \$1   \$5 \$1   \$5 \$1   \$5 \$1   \$5 \$1   \$5 \$1   \$5 \$1   \$5 \$1   \$5 \$1 | Image: solution signal sign | Image: Marcine state <th< td=""></th<> |

Breakeven reached in 2011 by making 1,836,700