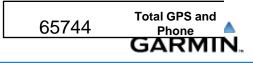

#### **Five Year Forecast**

| Easy Parking®<br>Premium   | Year 1 | Year 2   | Year 3            | Year 4  | Year 5   | Phones | GPS    | Total 5 Ye | ars      |
|----------------------------|--------|----------|-------------------|---------|----------|--------|--------|------------|----------|
|                            |        |          |                   |         |          |        |        |            |          |
| Portland                   | 0      | 5663     | 5,097             | 4,689   | 4,455    | 11,374 | 8,530  | 19,904     | Portland |
|                            |        |          |                   |         |          | 11,497 | 8,623  | 20,120     | Seattle  |
| Total                      |        | 5,663    | 5,097             | 4,689   | 4,455    | 14,697 | 11,023 | 25,720     | San F    |
|                            | Decay  | Schedule | -10.00%           | -8.00%  | -5.00%   |        |        | 65,744     |          |
|                            |        |          |                   |         |          |        |        |            |          |
| Seattle Wa                 | 0      | 0        | 7303              | 6,573   | 6,244.07 |        |        |            |          |
| Total                      |        |          | 7,303             | 6,573   | 6,244    |        |        |            |          |
|                            |        |          | Decay<br>Schedule | -10.00% | -5.00%   |        |        |            |          |
|                            |        |          |                   |         |          |        |        |            |          |
| <mark>San Francisco</mark> | 0      | 0        | 0                 | 0       | 25,720   |        |        |            |          |
|                            |        |          |                   |         |          |        |        |            |          |
| Total                      |        |          |                   |         | 25,720   |        |        |            |          |