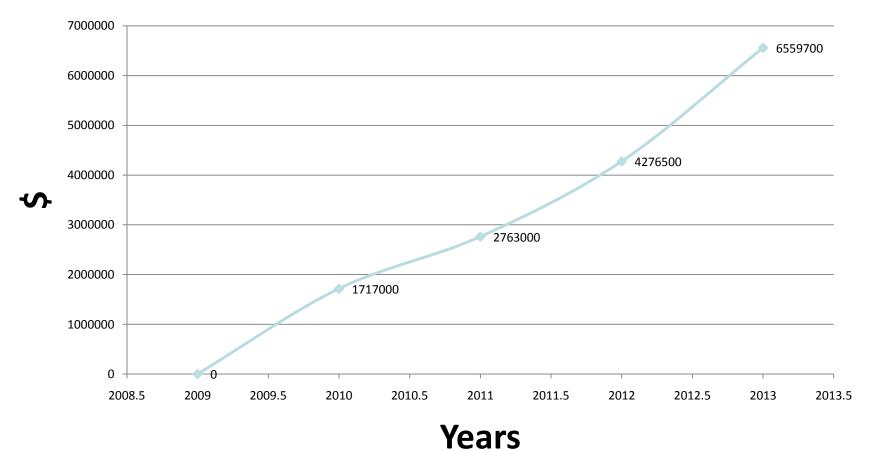

## **Financials**

|                                               | Year 1          | Year 2      | Year 3      | Year 4      | Year 5                |
|-----------------------------------------------|-----------------|-------------|-------------|-------------|-----------------------|
| Total Sales                                   | \$0             | \$1,717,000 | \$2,763,000 | \$4,276,500 | \$6,559,700           |
| Number of Units Sold                          | -               | 17,170      | 27,630      | 42,765      | 65,597                |
| Average Selling Price                         | \$100           | \$100       | \$94        | \$88        | \$83                  |
| Average Cost of Goods<br>(Material and Labor) | \$40            | \$40        | \$40        | \$40        | \$40                  |
| Total Variable Costs                          | \$0             | \$171,700   | \$276,300   | \$427,650   | \$655,970             |
| General & Administrative<br>Expenses/ camera  | \$50,000        | \$50,000    | \$120,000   | \$120,000   | \$120,000             |
| R&D Expenses                                  | \$500,000       | \$500,000   | \$300,000   | \$225,000   | \$150,000             |
| sales cost (salesmen)                         | \$100,000       | \$100,000   | \$150,000   | \$300,000   | \$600,000             |
| Marketing & Promotional<br>Expenses           | \$100,000       | \$100,000   | \$80,000    | \$64,000    | \$51,200              |
| Total Fixed Cost                              | \$750,000       | \$750,000   | \$650,000   | \$589,120   | \$801,320             |
| EBIT                                          | (\$750,000<br>) | \$795,300   | \$1,836,700 | \$3,259,730 | \$5,102,410<br>GARMIN |