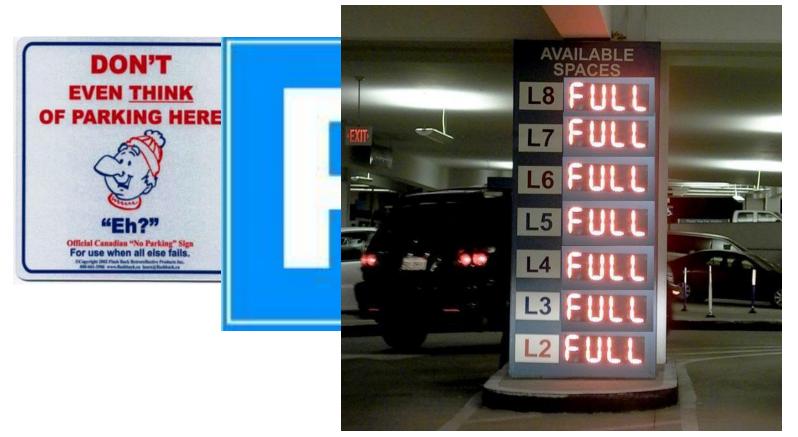

## **Compelling Reason To Act**

The customer's CRTA is their inability to quickly find parking in the cities when needed. *This impact their mood, activity and missing in appointments and opportunities.* 

-Drivers in hurry: Become extremely frustrated with the time that it takes to find the spot. The time spent looking for a spot may cause people to miss important meetings or other opportunities.

- **Drivers that are not in a hurry :** Find it convenient to know where an open parking spot is as this information could save them time and trouble.