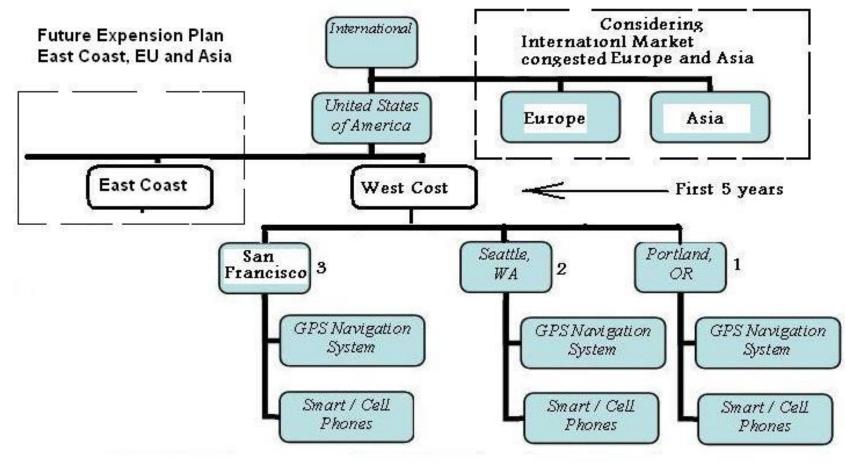

- Initial introduction in Portland Oregon
- •Expansion to San Francisco California and Seattle Washington after 3 years
- •Estimated15% of in car GPS users
- •Estimated 20% of smart phone users