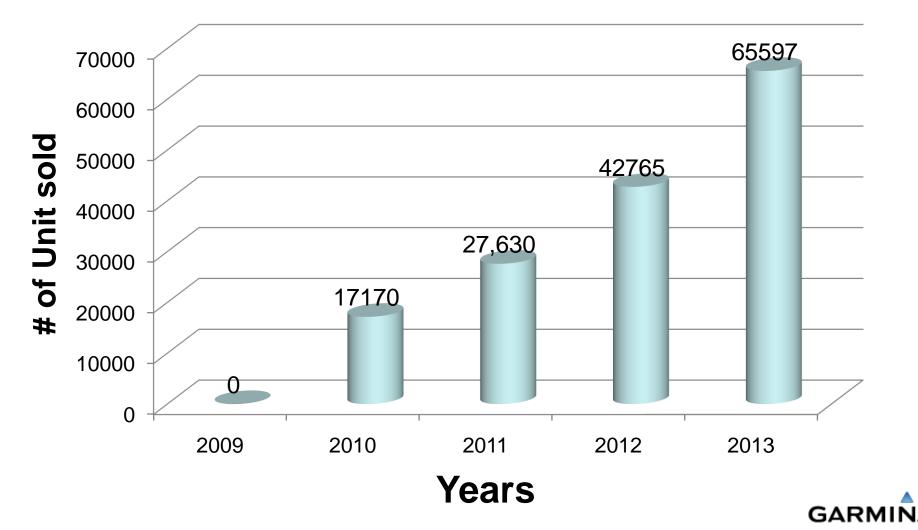

## **Financials**

|                                               | Year 1          | Year 2      | Year 3      | Year 4      | Year 5                |
|-----------------------------------------------|-----------------|-------------|-------------|-------------|-----------------------|
| Total Sales                                   | \$0             | \$1,717,000 | \$2,763,000 | \$4,276,500 | \$6,559,700           |
| Number of Units Sold                          | -               | 17,170      | 27,630      | 42,765      | 65,597                |
| Average Selling Price                         | \$100           | \$100       | \$94        | \$88        | \$83                  |
| Average Cost of Goods<br>(Material and Labor) | \$40            | \$40        | \$40        | \$40        | \$40                  |
| Total Variable Costs                          | \$0             | \$171,700   | \$276,300   | \$427,650   | \$655,970             |
| General & Administrative<br>Expenses/ camera  | \$50,000        | \$50,000    | \$120,000   | \$120,000   | \$120,000             |
| R&D Expenses                                  | \$500,000       | \$500,000   | \$300,000   | \$225,000   | \$150,000             |
| sales cost (salesmen)                         | \$100,000       | \$100,000   | \$150,000   | \$300,000   | \$600,000             |
| Marketing & Promotional<br>Expenses           | \$100,000       | \$100,000   | \$80,000    | \$64,000    | \$51,200              |
| Total Fixed Cost                              | \$750,000       | \$750,000   | \$650,000   | \$589,120   | \$801,320             |
| EBIT                                          | (\$750,000<br>) | \$795,300   | \$1,836,700 | \$3,259,730 | \$5,102,410<br>GARMIN |