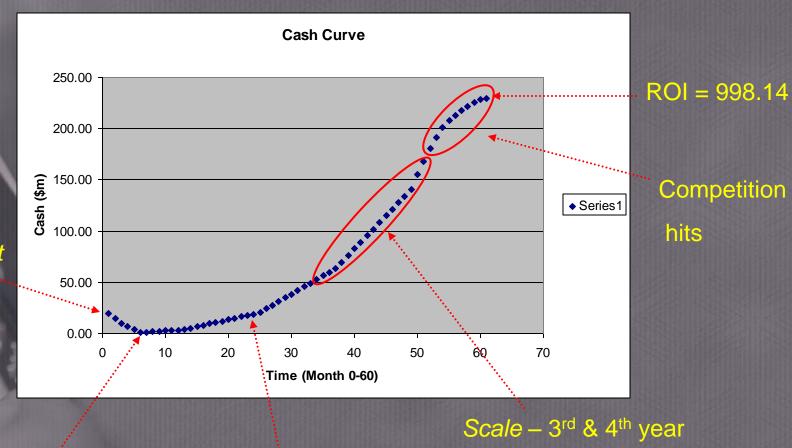

- 5-yr ROI: 998.14
- Initial Investment: 20 Million
- Cumulative Profit in 5 years: 229.63 Million
- Payback period: 2 years
- Time to New Product Launch: 7 Months
- Resources: Mostly leverage existing resources

- Continuous R&D Investment.
- Stay a step ahead of security threats & hazards.
- Set the security standard in fraud prevention technology.
- Utilize existing product platform

- A relatively low initial investment \$20M.
- Short time to profitability (Cash Curve).
- Debt paid-off in 3 years (Income Statement).
- Focus on assembly line automation to ensure Low COGS.